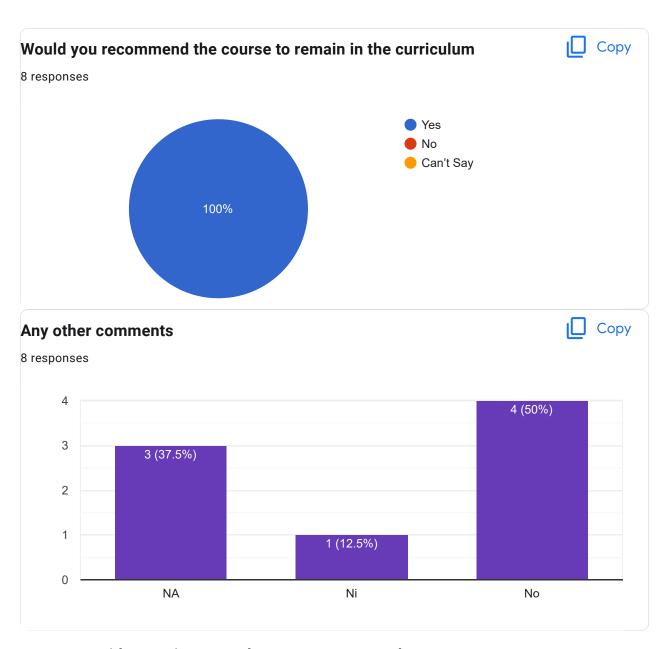

07            |    |  |  |
| 33502220003            |    |  |  |
| 33502220009            |    |  |  |
| 33502220008            |    |  |  |
| Contact Number         |    |  |  |
| 8 responses            |    |  |  |
| 8513093336             |    |  |  |
| 7679204579             |    |  |  |
| 7908021052             |    |  |  |
| 8942971373             |    |  |  |
| 8597105460             |    |  |  |
| 8116438428             |    |  |  |
| 8250919305             |    |  |  |
| 8638086180             |    |  |  |







Course Title: Hotel Accounting | Course Code: HM 501













Course Title: Facility Planning | Course Code: HM 502















Course Title: Hospitality Marketing | Course Code: HM 503













Course Title: Tourism Management | Course Code: HM 504













Course Title: Environmental Issues | Course Code: HM 505















This content is neither created nor endorsed by Google. Report Abuse - Terms of Service - Privacy Policy

Google Forms