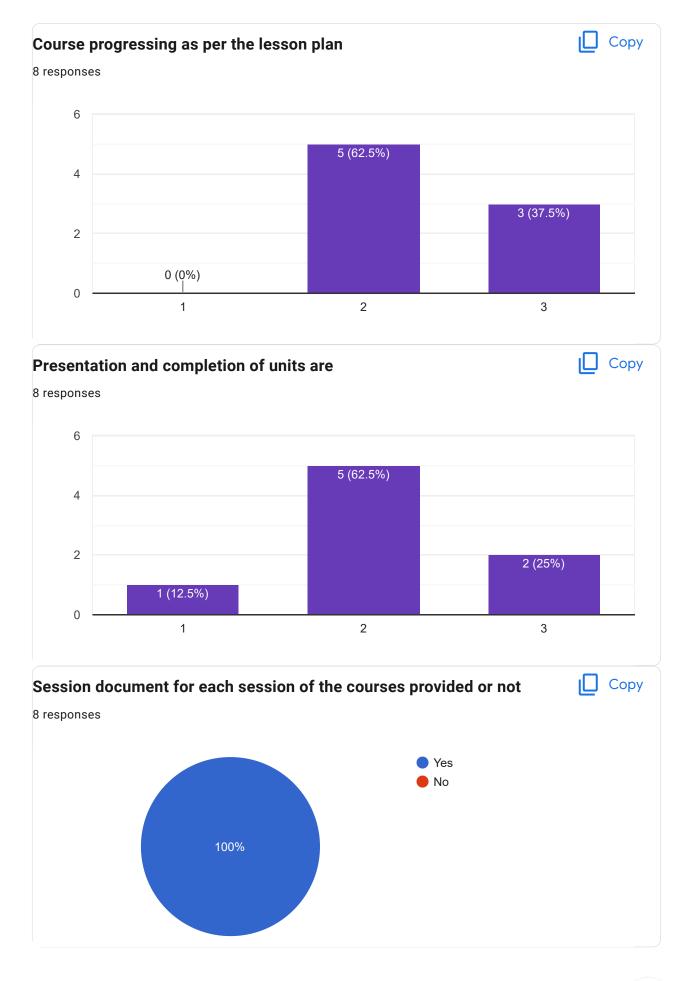

|    |  |  |
| 33502220004            |    |  |  |
| 33502220007            |    |  |  |
| 33502220003            |    |  |  |
| 33502220009            |    |  |  |
| 33502220008            |    |  |  |
| Contact Number         |    |  |  |
| 8 responses            |    |  |  |
| 8513093336             |    |  |  |
| 7679204579             |    |  |  |
| 7908021052             |    |  |  |
| 8942971373             |    |  |  |
| 8597105460             |    |  |  |
| 8116438428             |    |  |  |
| 8250919305             |    |  |  |
| 8638086180             |    |  |  |







Course Title: Hotel Accounting | Course Code: HM 501













Course Title: Facility Planning | Course Code: HM 502















Course Title: Hospitality Marketing | Course Code: HM 503













Course Title: Tourism Management | Course Code: HM 504













Course Title: Environmental Issues | Course Code: HM 505















This content is neither created nor endorsed by Google. Report Abuse - Terms of Service - Privacy Policy

Google Forms