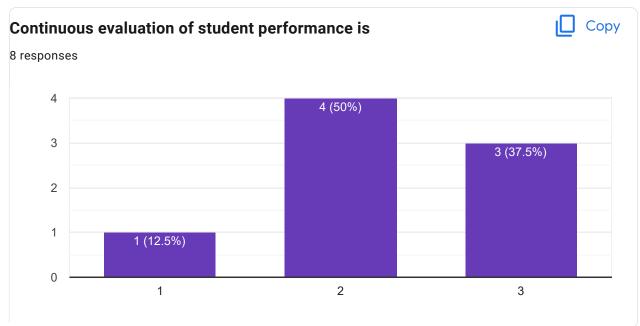

|    |  |  |
| 33502220014            |    |  |  |
| 33502220010            |    |  |  |
| 33502220004            |    |  |  |
| 33502220007            |    |  |  |
| 33502220003            |    |  |  |
| 33502220009            |    |  |  |
| 33502220008            |    |  |  |
| Contact Number         |    |  |  |
| 8 responses            |    |  |  |
| 8513093336             |    |  |  |
| 7679204579             |    |  |  |
| 7908021052             |    |  |  |
| 8942971373             |    |  |  |
| 8597105460             |    |  |  |
| 8116438428             |    |  |  |
| 8250919305             |    |  |  |
| 8638086180             |    |  |  |







Course Title: Hotel Accounting | Course Code: HM 501













Course Title: Facility Planning | Course Code: HM 502















Course Title: Hospitality Marketing | Course Code: HM 503













Course Title: Tourism Management | Course Code: HM 504













Course Title: Environmental Issues | Course Code: HM 505















This content is neither created nor endorsed by Google. Report Abuse - Terms of Service - Privacy Policy

Google Forms