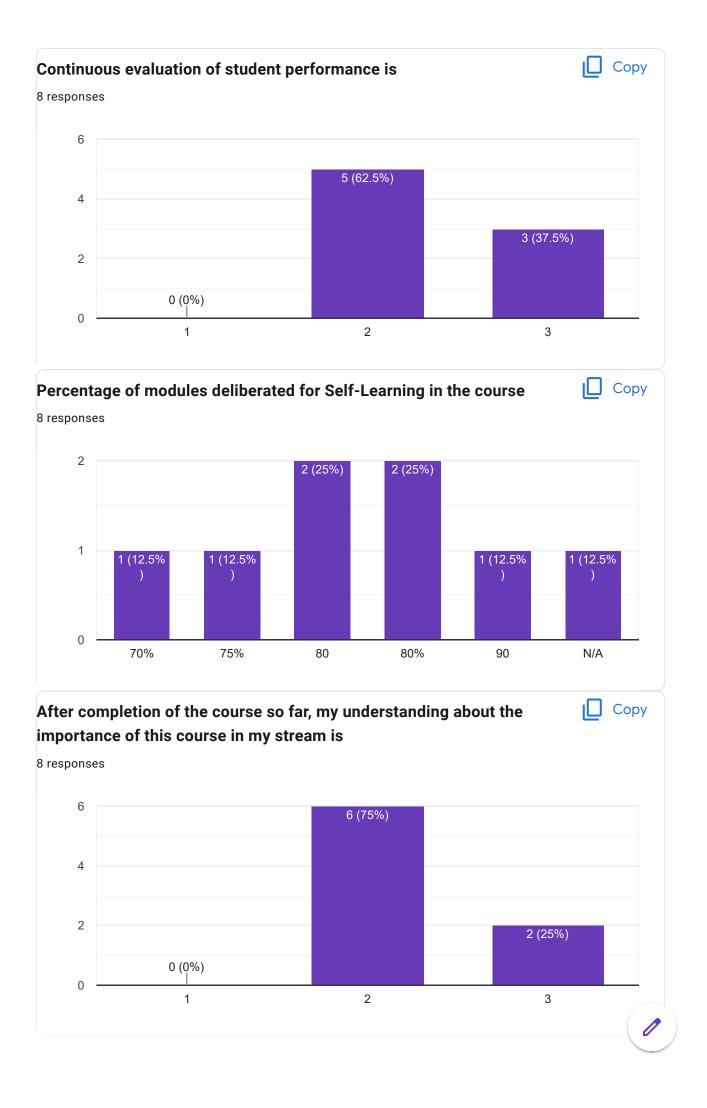

|    |  |  |
| 33502220004            |    |  |  |
| 33502220007            |    |  |  |
| 33502220003            |    |  |  |
| 33502220009            |    |  |  |
| 33502220008            |    |  |  |
| Contact Number         |    |  |  |
| 8 responses            |    |  |  |
| 8513093336             |    |  |  |
| 7679204579             |    |  |  |
| 7908021052             |    |  |  |
| 8942971373             |    |  |  |
| 8597105460             |    |  |  |
| 8116438428             |    |  |  |
| 8250919305             |    |  |  |
| 8638086180             |    |  |  |







Course Title: Hotel Accounting | Course Code: HM 501













Course Title: Facility Planning | Course Code: HM 502















Course Title: Hospitality Marketing | Course Code: HM 503













Course Title: Tourism Management | Course Code: HM 504













Course Title: Environmental Issues | Course Code: HM 505















This content is neither created nor endorsed by Google. Report Abuse - Terms of Service - Privacy Policy

Google Forms