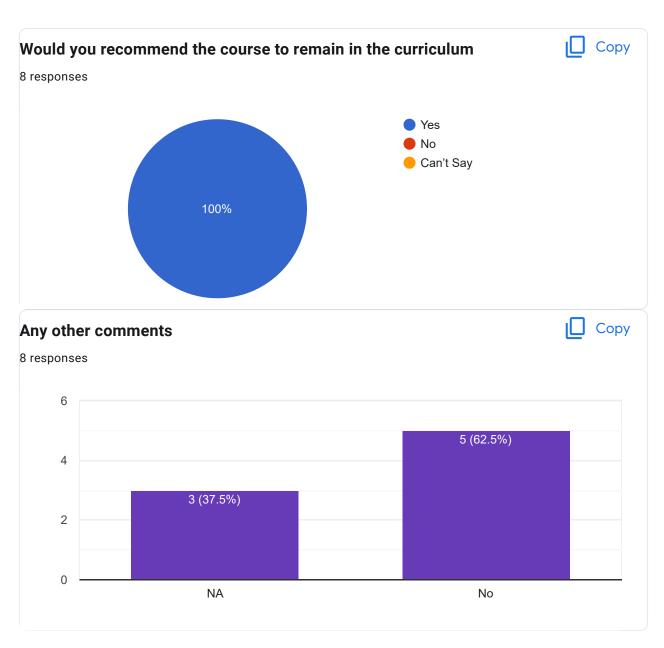

|    |  |  |
| 33502220004            |    |  |  |
| 33502220007            |    |  |  |
| 33502220003            |    |  |  |
| 33502220009            |    |  |  |
| 33502220008            |    |  |  |
| Contact Number         |    |  |  |
| 8 responses            |    |  |  |
| 8513093336             |    |  |  |
| 7679204579             |    |  |  |
| 7908021052             |    |  |  |
| 8942971373             |    |  |  |
| 8597105460             |    |  |  |
| 8116438428             |    |  |  |
| 8250919305             |    |  |  |
| 8638086180             |    |  |  |







Course Title: Hotel Accounting | Course Code: HM 501













Course Title: Facility Planning | Course Code: HM 502















Course Title: Hospitality Marketing | Course Code: HM 503













Course Title: Tourism Management | Course Code: HM 504













Course Title: Environmental Issues | Course Code: HM 505















This content is neither created nor endorsed by Google. Report Abuse - Terms of Service - Privacy Policy

Google Forms