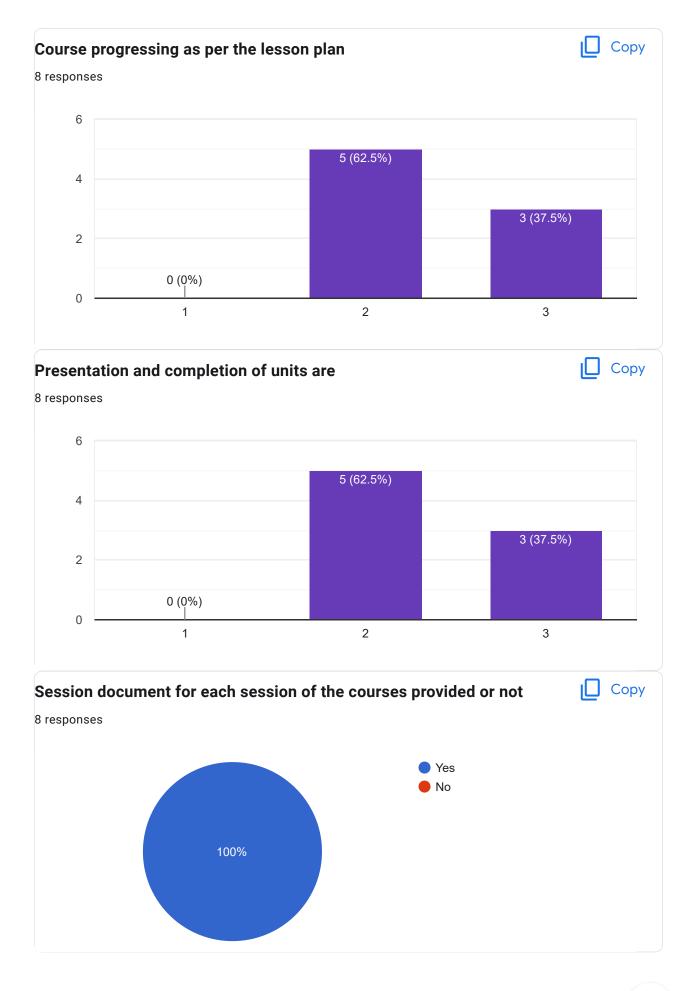

Course Title: Hotel Accounting | Course Code: HM 501

Course Title: Facility Planning | Course Code: HM 502

Course Title: Hospitality Marketing | Course Code: HM 503

Course Title: Tourism Management | Course Code: HM 504